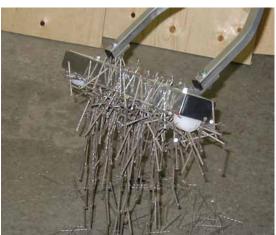

**BENEFITS** 

 Pick up nails, staples, tacks, welding rods, bolts and all scrap iron particles that are left behind after home improvement jobs.

 Keep lawns, driveways, flowerbeds, water pools and shops clean of dangerous ferrous metal debris.

Tundra14 - 8.3 pounds

Lifting Weight (measured in 2 1/2" 8 penny nails)

Tundra14 - 5 pounds

Cleaning Method

Wipe debris off with glove or rag

See this product in action.

View a demo on line.

Visit us at www.bluestreakequipment.com

Magnetic Surface Area (square inches)

Tundra14 - 30"

Maximum Lifting Height (measures in 2 1/2" 8 penny nails)

Tundra14 - 4 1/4"

Maintenance Requirements

None

The world's best cleaning equipment

**Tundra** 