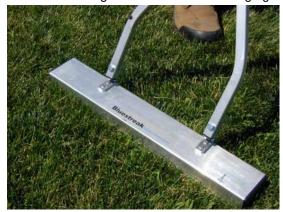

## **Tundra Series™ FEATURES**

- Wipes clean with a cloth or glove no special cleaning equipment or supplies necessary
- Broom like design with no wheels allows for the most versatile cleaning
- · Permanent magnetic pull guaranteed
- All the benefits of a larger model in a compact economic design
- Built with highly abrasive resistant UHMW skid pads that glide across smooth, hard surfaces
- Designed with a 1/8" aluminium housing that won't buckle or bend and won't rust in wet damp conditions
- · Available in 14 inch widths

Wheels

Tundra14 - None. 7/8" tall UHMW skid pads

**Height Adjustibility** 

Tundra14 - None, one fixed height that hugs the ground

Sweeper Handle

Tundra14 - Four piece aluminum

Housing Construction

Tundra14 - 1/8" wall Aluminum