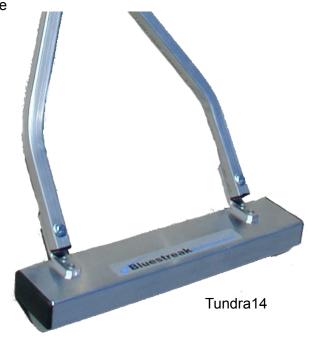

## Handheld Magnetic Sweepers Tundra Series™

## Tundra Specifications

**Product Name** 

Tundra - Handheld Magnetic Sweeper

Sweeping Width

Tundra14 - 12"

Height of Sweeper Magnetic Housing

Tundra14 - 1 1/2"

Face Depth of Sweeper Magnetic Housing

Tundra14 - 3"

Magnet Dimensions Inside Housing

Tundra14 - 1"H x 2.5" W x 12"L

Steel Plate

Yes

**Ground Clearance** 

Tundra14 - 7/8" (height of skid pads)

Total Product Weight

Tundra14 - 8.3 pounds

Lifting Weight (measured in 2 1/2" 8 penny nails)

Tundra14 - 5 pounds

Cleaning Method

Wipe debris off with glove or rag

See this product in action.

View a demo on line.

Visit us at www.bluestreakequipment.com

Wheels

Tundra14 - None. 7/8" tall UHMW skid pads

**Height Adjustibility** 

Tundra14 - None, one fixed height that hugs the ground

Sweeper Handle

Tundra14 - Four piece aluminum

Housing Construction

Tundra14 - 1/8" wall Aluminum

Magnetic Surface Area (square inches)

Tundra14 - 30"

Maximum Lifting Height (measures in 2 1/2" 8 penny nails)

Tundra14 - 4 1/4"

Maintenance Requirements

None

The world's best cleaning equipment

**Tundra** 