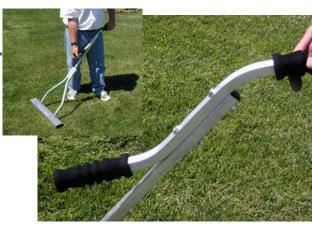

## Compact, light weight, go anywhere, magnetic sweeper that hugs the ground

Designed without wheels so that sweeper hugs the ground and reaches areas a wheeled sweeper can not. Perfect for homeowners and light commercial use. Reduce injuries to pets and family members and recover wires, screws and nails hidden in lawns and driveways. Compact, light weight design makes it easy to handle and lift.

- Homeowners
- · Builder's Job Sites
- · Roofer's Job Sites
- Clean Up Crews

Ergonomic handle for comfort and ease of use

Powerful magnets never need recharging

Solid construction designed to get the job done