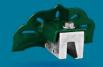

Based on the design of the popular Snow Defender® 6500, this color matched, 304 stainless steel model has the more traditional, historic look of a cast snowguard. The decorative cutouts are embossed for increased strength and the proven attachment method using set screws means the Snow Defender® 7500 DECO™ will last the life of your roof.

For standing seam roofing: fits standing seams up to 3/8" wide, and most 1" through 1-3/4" seam heights.

Use For Standing
Seam Panels

**Does Not Penetrate Metal** 

**Innovative Design** 