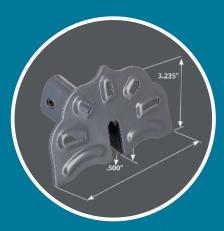

Based on the design of the popular Snow Defender® 6500, this color matched, 304 stainless steel model has the more traditional, historic look of a cast snowguard. The decorative cutouts are embossed for increased strength and the proven attachment method using set screws means the Snow Defender® 7500 DECO™ will last the life of your roof.

For standing seam roofing: fits standing seams up to 3/8" wide, and most 1" through 1-3/4" seam heights.

Use For Standing
Seam Panels

**Does Not Penetrate Metal** 

**Innovative Design** 