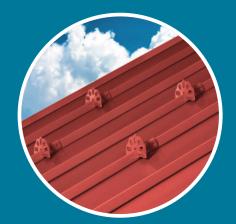

For standing seam roofing: fits standing seams up to 3/8" wide, and most 1" through 1-3/4" seam heights.

Use For Standing
Seam Panels

**Does Not Penetrate Metal** 

**Innovative Design** 