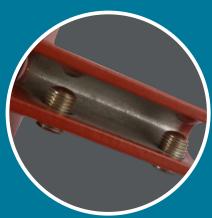

This strong 304 stainless design and patented non-piercing clamping attachment allows snow retention on most standing seam profiles. It's available in 40 plus colors that match with popular standing seam roof colors. Copper plated also available.