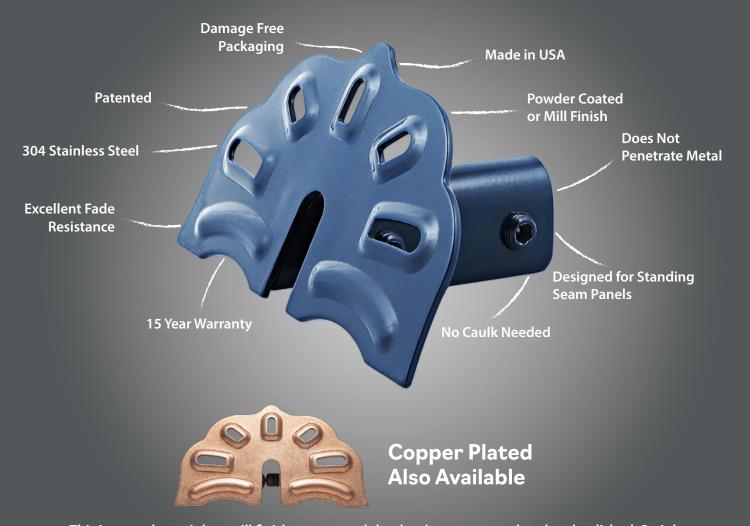

Based on the design of the popular Snow Defender® 6500, this color matched, 304 stainless steel model has the more traditional, historic look of a cast snowguard. The decorative cutouts are embossed for increased strength and the proven attachment method using set screws means the Snow Defender® 7500 DECO™ will last the life of your roof.

This strong 304 stainless design and patented non-piercing clamping attachment allows snow retention on most standing seam profiles. It's available in 40 plus colors that match with popular standing seam roof colors. Copper plated also available.

This is a regular stainless mill finish snow guard that has been copper plated and polished. Stainless and copper work together making this snow guard different than our normal powder coated copper snowgaurd. Our copper plated snow guard will patina over time, along with your real copper metal roof!