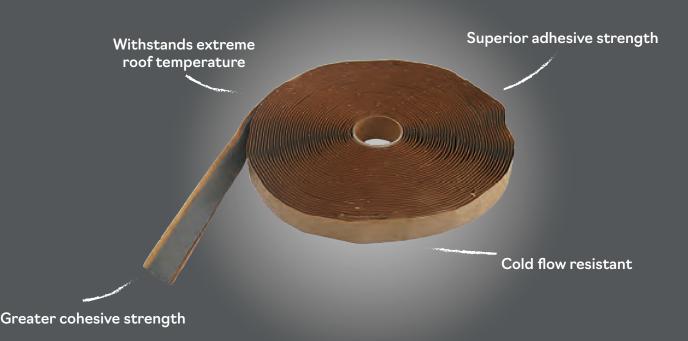

## **Butyl Tape**

Protect and seal cracks, seams and vents on metal roofs for a reliable and superior seal using this versatile product. Butyl tape adheres easily to multiple materials and is trusted due to its unique properties. Both UV resistant and temperature change resilient, butyl tape provides long lasting protection against the elements.