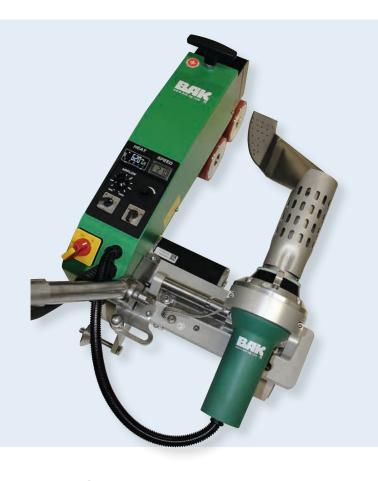

## LARON 21

## Innovative, efficient, high-speed

- continuous operation possible because of brushless motors
- designed for the most demanding job sites
- digital display to check voltage before operation
- air flow, speed and temperature stepless adjustable
- for the welding of roofing membranes
- welding of modified bitumen possible with converting kit 80 mm or 100 mm
- Integrated GPS tracker location of the machine is known at every moment