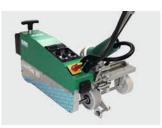

## LARON 21

## Innovative, efficient, high-speed

- continuous operation possible because of brushless motors
- designed for the most demanding job sites
- digital display to check voltage before operation
- air flow, speed and temperature stepless adjustable
- for the welding of roofing membranes
- welding of modified bitumen possible with converting kit 80 mm or 100 mm
- Integrated GPS tracker location of the machine is known at every moment

| Technical data                     |                |                        |
|------------------------------------|----------------|------------------------|
| Voltage                            | V              | 230/400                |
| Frequency                          | Hz             | 50/60                  |
| Nominal capacity Power consumption | W              | 3600/4600<br>4600/5700 |
| Temperature                        | °C<br>°F       | 20-620<br>68-1148      |
| Speed                              | m/min<br>f/min | 0,5-21<br>1,6-68.8     |
| Size (Ixwxh)                       | mm             | 610x410x320            |
| Weight (with weights)              | kg<br>Ibs      | 42<br>92               |
| Markings                           |                | C€                     |