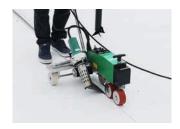

## LARON 21

## Innovative, efficient, high-speed

- continuous operation possible because of brushless motors
- designed for the most demanding job sites
- digital display to check voltage before operation
- air flow, speed and temperature stepless adjustable
- for the welding of roofing membranes
- welding of modified bitumen possible with converting kit 80 mm or 100 mm
- Integrated GPS tracker location of the machine is known at every moment