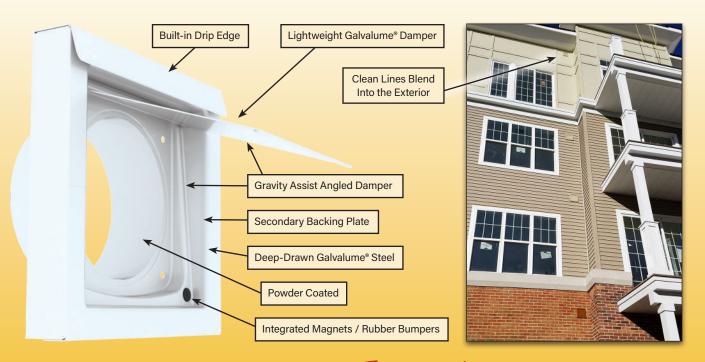

#### **Well-built Aesthetics**

Low profile and clean lines help enhance exterior beauty. With a heavy gauge Galvalume® and powder coated steel body, the DryerWallVent is made to last.

#### **Airflow Efficiency**

The lightweight Galvalume® damper and clean opening maximize efficiency and exceed all code requirements. Less airflow restriction helps save on energy bills, and drying time.

#### **Efficient, Low Profile Termination**

- Lightweight Damper Reduces Airflow Restriction
- Integrated Magnets Deter Bird and Rodent Intrusion
- Damper Easily Accommodates Cleaning Equipment
- Gravity-Assist Damper Provides Extra Protection