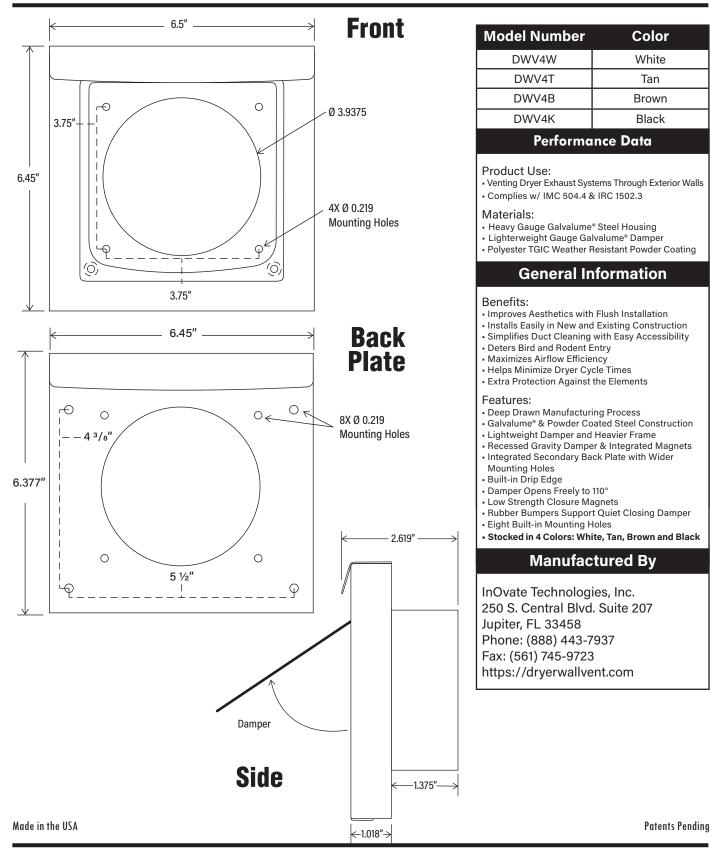

exterior beauty. With a heavy gauge Galvalume® and powder coated steel body, the DryerWallVent is made to last.

#### **Ease of Installation**

Engineered for a quick, perfect fit in both retrofit and new construction, total replacement time can be as low as four minutes.

#### **Airflow Efficiency**

The lightweight Galvalume® damper and clean opening maximize efficiency and exceed all code requirements. Less airflow restriction helps save on energy bills, and drying time.



#### **Efficient, Low Profile Termination**

- Lightweight Damper Reduces Airflow Restriction
- Integrated Magnets Deter Bird and Rodent Intrusion
- Damper Easily Accommodates Cleaning Equipment
- Gravity-Assist Damper Provides Extra Protection





888-443-7937 People





#### **Technical Product Specifications**