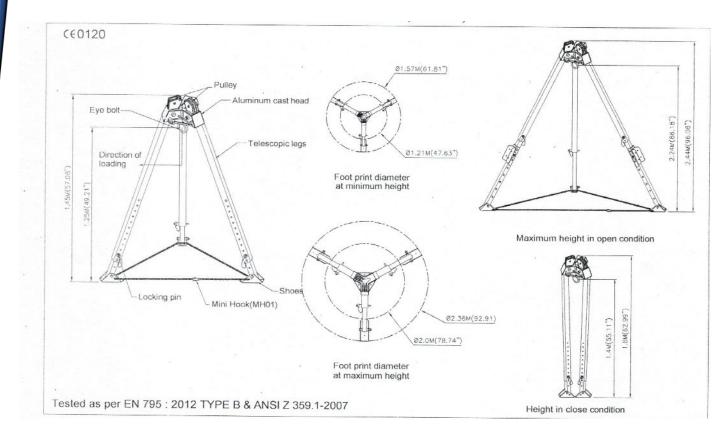

## **MEGA POD - 7FT**

DESIGN:

- Adjustable Height from 49.21 in. (1.25m) to 88.18 in. (2.24m) from Ground Level.
- At Minimum Height, Distance Between Legs (Foot Point) 47.63 in. (1.21m).
- At Maximum Height, Distance Between Legs (Foot Point) 78.74 in. (2m).
- Adjustment Achieved by Sliding Telescopic Legs (Inner & Outer).
- Locking Pins Attached by SS Cables.
- Securely Connected Two Eyebolts to be Used for Connection to Personal Protective Equipment.
- Two Pulley System Provided to Pass the Wire Rope of Winch Mounted on One Leg and Retrieval Block on the Other Leg Simultaneously.

LOAD CAPACITY:

• 310 lbs. (As Per ANSI Z359.1-2007)

TRIPOD LEGS:

• Material: Prime Quality Aluminum Alloy

• Finish: Anodized

HEAD:

• Material: Prime Quality Aluminum Alloy

• Finish: Powder Coated

LOCKING PINS:

• Material: Prime Quality Aluminum Alloy Eye Bolt & Stainless Steel Locking Pin

• Finish: Deburred & Polished

WEIGHT:

• 41.9 lbs.  $\pm$  0.22 lbs.

APPLICABLE STANDARDS:

Meets or Exceeds ANSI Z359.1-2007 & EN 795:2012 Type B